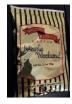

#### **Maple Syrup Cookbook**

This paperback cookbook is very attractive with 170 glossy, full color pages. It contains everything from appetizers to entrees to dessert.

Retail price printed on the back - \$16.95.