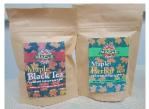

#### Stand Up Pouch Maple Black OR Herbal Tea

Each pouch contains 13 tea bags. The Maple Black Tea has caffeine and contains NYS granulated maple sugar. The Maple Herbal Tea has no caffeine and contains NYS granulated maple sugar. Suggest retail price - \$6.50. Member Cost - \$4.10 per pouch